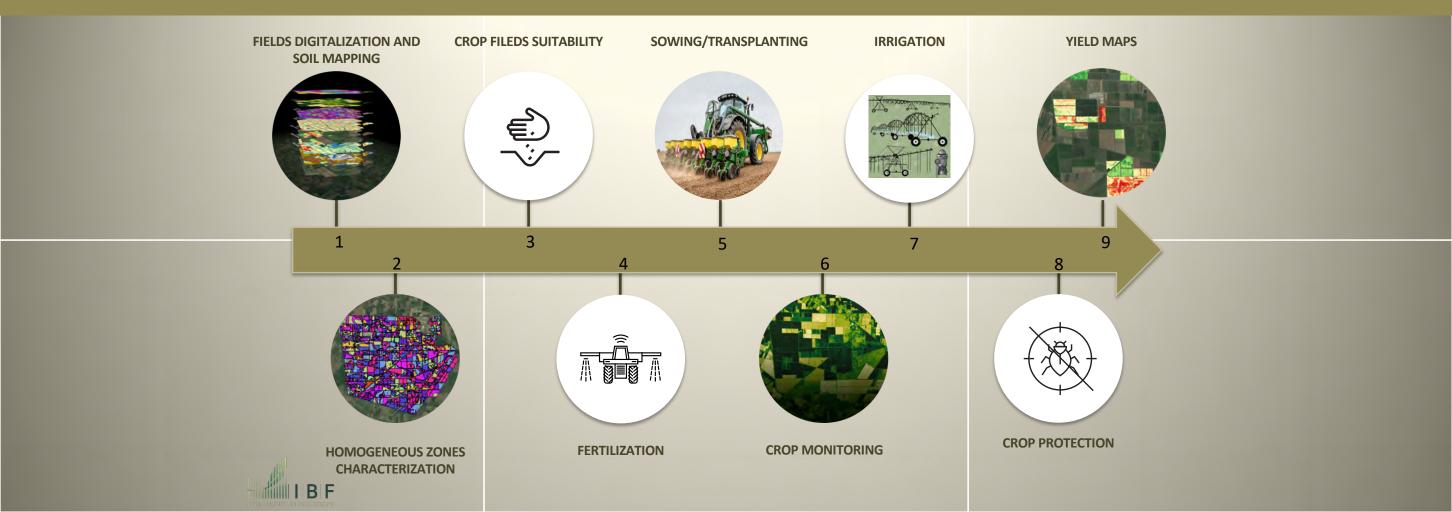

#### FROM DATA GATHERING

GEOREFERENTIATION AND SOIL
MAPPING
IN PARTNERSHIP WITH CNR

DATA GATHERING FROM DIFFERENT SOURCES AND ANALYSIS CHEMICAL-PHYSICAL ENVIRONMENTAL ANALYSIS

MUZ

CREATION
OF HOMOGENEOUS ZONES

#### TO HOMOGENEOUS ZONES CREATION AND AGRONOMIC APPLICATION

DEFINITION OF PRECISION
AGROPRACTICES WITH VRT (VARIABLE
RATE TECHNOLOGY) APPLICATION

#### TOP DRESSING/FERTILIZATION