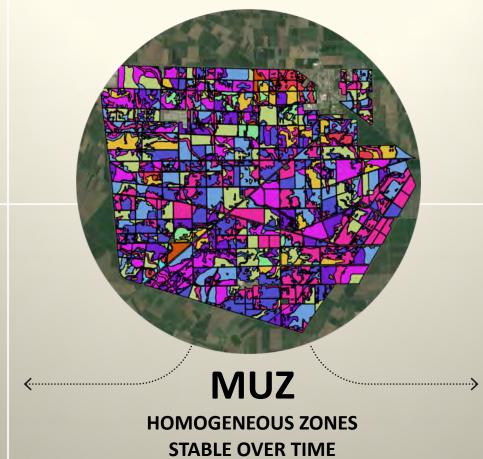

#### FROM DATA GATHERING

GEOREFERENTIATION AND SOIL
MAPPING
IN PARTNERSHIP WITH CNR

DATA GATHERING FROM DIFFERENT SOURCES AND ANALYSIS CHEMICAL-PHYSICAL ENVIRONMENTAL ANALYSIS

MUZ

CREATION
OF HOMOGENEOUS ZONES

#### TO HOMOGENEOUS ZONES CREATION AND AGRONOMIC APPLICATION

DEFINITION OF PRECISION
AGROPRACTICES WITH VRT (VARIABLE
RATE TECHNOLOGY) APPLICATION