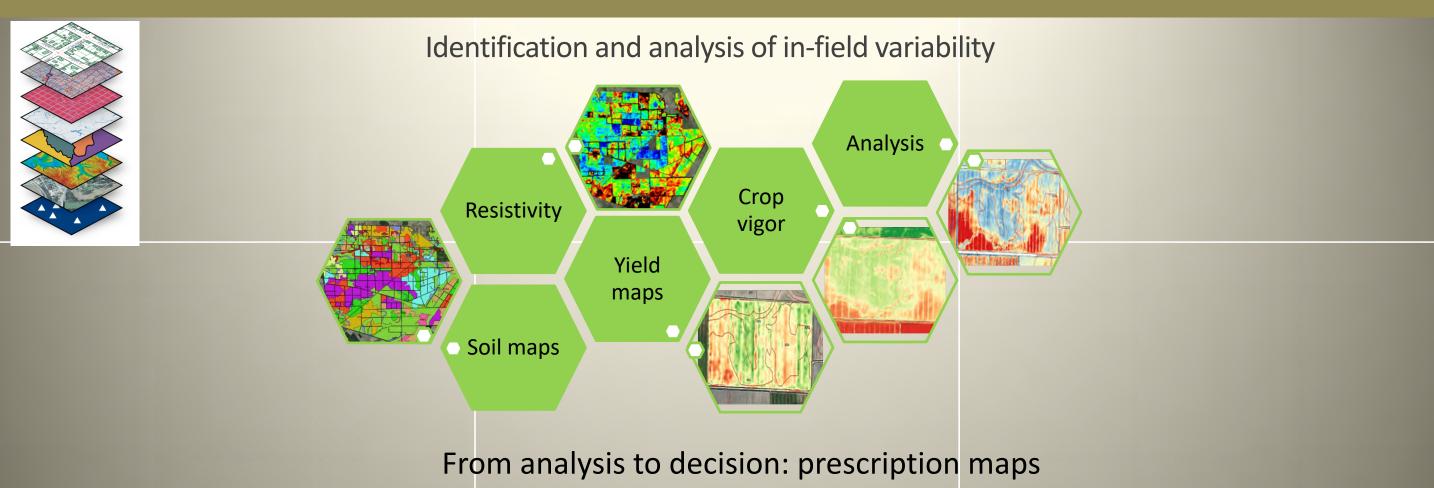

# FROM CONSTANT MONITORING OF THE CROP SATELLITE MONITORING OF THE **CROP DEVELOPMENT AND HEALTH** IN PARTNERSHIP WITH CNR DEVELOPMENT ·····

## SATELLITE MONITORING OF THE CROP DEVELOPMENT AND HEALTH

IN PARTNERSHIP WITH CNR

THROUGH ANALYSIS OF FORECASTING MODELS DEVELOPED IN PARTNERSHIP WITH ACCADEMIC EXPERTS IT IS POSSIBLE TO ANTICIPATE PATHOGENIC ATTACKS AND DEPLOY PHYTOSANITARY TREATMENTS